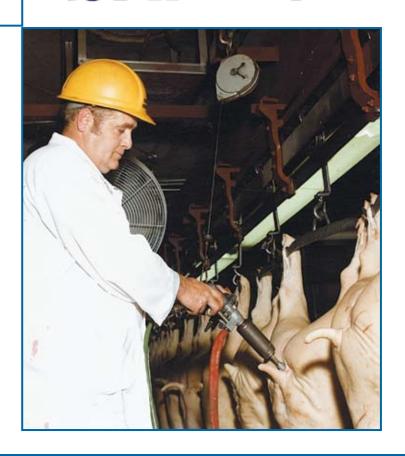

## The Jarvis Hog Bung System Model VC - for the cutting out of hog bungs.

- Quickly and efficiently cuts out butcher hog bungs.
- Fast a single operator can bung up to 1200 hogs / hour.
- Easy to use, skilled labor is not required.
- Lightweight and maneuverable for maximum productivity.
- Increased yields optimal blade size leaves more meat on the animal, less on the intestine.
- Higher grade casings less casing damage than with a knife.
- Hardened and ground solid stainless steel blades for long life.