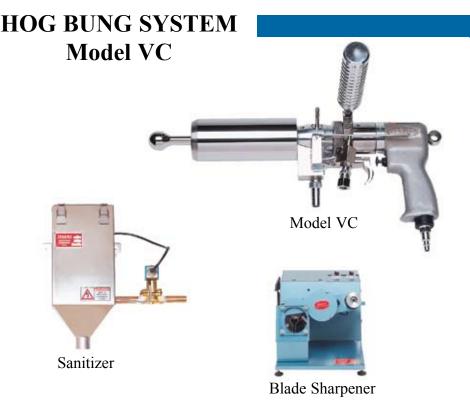

## The Jarvis Hog Bung System Model VC - for the cutting out of hog bungs.

- Quickly and efficiently cuts out butcher hog bungs.
- Fast a single operator can bung up to 1200 hogs / hour.
- Easy to use, skilled labor is not required.
- Lightweight and maneuverable for maximum productivity.
- Increased yields optimal blade size leaves more meat on the animal, less on the intestine.
- Higher grade casings less casing damage than with a knife.
- Hardened and ground solid stainless steel blades for long life.

## HOG BUNG SYSTEM Model VC

| Specifications                                                                                                                                                                                                |                       |                                                    |                                                                   |            |                                                               |
|---------------------------------------------------------------------------------------------------------------------------------------------------------------------------------------------------------------|-----------------------|----------------------------------------------------|-------------------------------------------------------------------|------------|---------------------------------------------------------------|
| Drive Model VC Pneuma                                                                                                                                                                                         | ıtic                  | Drive                                              | Vacuum Sys                                                        | tem        | Electric                                                      |
| Motor Power 0.7 hp 522 Operating Pressure 100 psi 6.9 k Air Consumption 34 ft <sup>3</sup> / min 16.0 L / s Capacity 1200 / hc                                                                                | oar<br>ec<br>our      | Motor Power<br>Voltage<br>Overall Dimer            | other voltages a                                                  | ۰<br>۷۷, ۱ | 1491 W<br>3 phase, 60 Hz<br>50 Hz available                   |
| Overall Length 14 in 356 n Weight 6.7 lbs 3.0 Vibration 128.8 dB 2.78 m/ se Noise (one meter from tool 94                                                                                                     | kg<br>ec <sup>2</sup> | Weight                                             | 28 x 26 x 67<br>188                                               |            | 71 x 66 x 170 cm<br>85.3 kg                                   |
| Drive Sanitizer Elect                                                                                                                                                                                         | ric                   | Drive                                              | Blade Sharpe                                                      | ener       | r Electric                                                    |
| Power Required 7.5  Voltage 120 V, 1 phase, 60 other voltages and 50 Hz availal  Overall Dimensions 14 x 10 x 18 in 36 x 25 x 46                                                                              | Hz<br>ole             | Motor Power<br>Voltage<br>Overall Dime             | other voltages ansions                                            | V,<br>and  | 149 W<br>1 phase, 60 Hz<br>50 Hz available<br>33 x 46 x 28 cm |
| Weight 21 lbs 9.5                                                                                                                                                                                             |                       | Weight                                             | 60                                                                |            | 27.0 kg                                                       |
| Equipment Selection and Accessories                                                                                                                                                                           |                       |                                                    |                                                                   |            | Order Number                                                  |
| Model VC  without wate  with wate  with long pin / without reverse was  with water and pi  with water and long pin / without reverse was                                                                      | er<br>h<br>n          |                                                    | Pin Number<br>1010242<br>1010458<br>1010289<br>1010242<br>1010289 |            | 4022007<br>4022008<br>4022013<br>4022023<br>4022033           |
| Blade (Inner Diameter)                                                                                                                                                                                        |                       |                                                    |                                                                   |            |                                                               |
| Hog Weight: < 160 lbs / 70 kg<br>Hog Weight: 160 - 200 lbs / 70 - 90 kg<br>Hog Weight: 200 - 220 lbs / 90 - 100 kg<br>Hog Weight: 200 - 220 lbs / 90 - 100 kg (Lo<br>Hog Weight: 220 - 270 lbs / 100 - 120 kg | ong)                  | 1.75 in<br>1.875 in<br>2.0 in<br>2.0 in<br>2.25 in | 44 mm<br>48 mm<br>51 mm<br>51 mm<br>57 mm                         |            | 3023018<br>3023019<br>3023020<br>3023035<br>3023023           |
| Air Filter / Regulator / Lubricator                                                                                                                                                                           |                       |                                                    |                                                                   |            | 3022003                                                       |
| Balancer<br>Vacuum System (Stainless Steel)                                                                                                                                                                   | 46                    | 60 / 230 V, 3 ph<br>380 / 22                       | ase, 60 Hz<br>0 V, 50 Hz                                          |            | 4042033<br>4039002<br>4039003                                 |
| Sanitizer                                                                                                                                                                                                     |                       | 120 V, 1 ph<br>220 V, 1 ph<br>220 V, 1 ph          | ase, 60 Hz<br>ase, 50 Hz                                          |            | 4038002<br>4038003<br>4038014                                 |
| Blade Sharpener                                                                                                                                                                                               |                       | 20 V, 1 phase, 5<br>20 V, 1 phase, 5               |                                                                   |            | 4011012<br>4011013                                            |
| Blade Sharpener with Air Motor                                                                                                                                                                                | 12                    | 20 V, 1 phase, 5<br>20 V, 1 phase, 5               | 50 or 60 Hz                                                       |            | 4011049<br>4011050                                            |
| Blade Sharpener for Long Blades                                                                                                                                                                               | 12                    | 20 V, 1 phase, 5<br>20 V, 1 phase, 5               | 50 or 60 Hz                                                       |            | 4011043<br>4011016                                            |