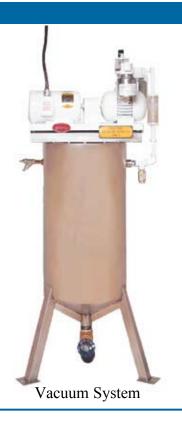

## HOG BUNG SYSTEM Model VC

| Specifications                                                                                                                                                                                                |                       |                                                    |                                                                   |            |                                                               |
|---------------------------------------------------------------------------------------------------------------------------------------------------------------------------------------------------------------|-----------------------|----------------------------------------------------|-------------------------------------------------------------------|------------|---------------------------------------------------------------|
| Drive Model VC Pneuma                                                                                                                                                                                         | ıtic                  | Drive                                              | Vacuum Sys                                                        | tem        | Electric                                                      |
| Motor Power 0.7 hp 522 Operating Pressure 100 psi 6.9 k Air Consumption 34 ft <sup>3</sup> / min 16.0 L / s Capacity 1200 / hc                                                                                | oar<br>ec<br>our      | Motor Power<br>Voltage<br>Overall Dimer            | other voltages a                                                  | ۰<br>۷۷, ۱ | 1491 W<br>3 phase, 60 Hz<br>50 Hz available                   |
| Overall Length 14 in 356 n Weight 6.7 lbs 3.0 Vibration 128.8 dB 2.78 m/ se Noise (one meter from tool 94                                                                                                     | kg<br>ec <sup>2</sup> | Weight                                             | 28 x 26 x 67<br>188                                               |            | 71 x 66 x 170 cm<br>85.3 kg                                   |
| Drive Sanitizer Elect                                                                                                                                                                                         | ric                   | Drive                                              | Blade Sharpe                                                      | ener       | r Electric                                                    |
| Power Required 7.5  Voltage 120 V, 1 phase, 60 other voltages and 50 Hz availal  Overall Dimensions 14 x 10 x 18 in 36 x 25 x 46                                                                              | Hz<br>ole             | Motor Power<br>Voltage<br>Overall Dime             | other voltages ansions                                            | V,<br>and  | 149 W<br>1 phase, 60 Hz<br>50 Hz available<br>33 x 46 x 28 cm |
| Weight 21 lbs 9.5                                                                                                                                                                                             |                       | Weight                                             | 60                                                                |            | 27.0 kg                                                       |
| Equipment Selection and Accessories                                                                                                                                                                           |                       |                                                    |                                                                   |            | Order Number                                                  |
| Model VC  without wate  with wate  with long pin / without reverse was  with water and pi  with water and long pin / without reverse was                                                                      | er<br>h<br>n          |                                                    | Pin Number<br>1010242<br>1010458<br>1010289<br>1010242<br>1010289 |            | 4022007<br>4022008<br>4022013<br>4022023<br>4022033           |
| Blade (Inner Diameter)                                                                                                                                                                                        |                       |                                                    |                                                                   |            |                                                               |
| Hog Weight: < 160 lbs / 70 kg<br>Hog Weight: 160 - 200 lbs / 70 - 90 kg<br>Hog Weight: 200 - 220 lbs / 90 - 100 kg<br>Hog Weight: 200 - 220 lbs / 90 - 100 kg (Lo<br>Hog Weight: 220 - 270 lbs / 100 - 120 kg | ong)                  | 1.75 in<br>1.875 in<br>2.0 in<br>2.0 in<br>2.25 in | 44 mm<br>48 mm<br>51 mm<br>51 mm<br>57 mm                         |            | 3023018<br>3023019<br>3023020<br>3023035<br>3023023           |
| Air Filter / Regulator / Lubricator                                                                                                                                                                           |                       |                                                    |                                                                   |            | 3022003                                                       |
| Balancer<br>Vacuum System (Stainless Steel)                                                                                                                                                                   | 46                    | 60 / 230 V, 3 ph<br>380 / 22                       | ase, 60 Hz<br>0 V, 50 Hz                                          |            | 4042033<br>4039002<br>4039003                                 |
| Sanitizer                                                                                                                                                                                                     |                       | 120 V, 1 ph<br>220 V, 1 ph<br>220 V, 1 ph          | ase, 60 Hz<br>ase, 50 Hz                                          |            | 4038002<br>4038003<br>4038014                                 |
| Blade Sharpener                                                                                                                                                                                               |                       | 20 V, 1 phase, 5<br>20 V, 1 phase, 5               |                                                                   |            | 4011012<br>4011013                                            |
| Blade Sharpener with Air Motor                                                                                                                                                                                | 12                    | 20 V, 1 phase, 5<br>20 V, 1 phase, 5               | 50 or 60 Hz                                                       |            | 4011049<br>4011050                                            |
| Blade Sharpener for Long Blades                                                                                                                                                                               | 12                    | 20 V, 1 phase, 5<br>20 V, 1 phase, 5               | 50 or 60 Hz                                                       |            | 4011043<br>4011016                                            |