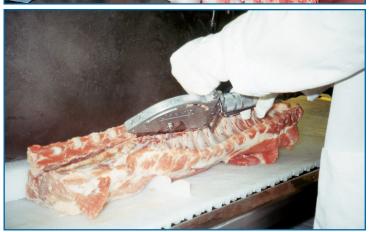

#### CIRCULAR BREAKING SAW Model SPC 140, Model SPC 165

The Jarvis Model SPC 140 and Model SPC 165 - pneumatic powered general purpose breaking saws.

- The SPC 140, with a 1.5 in (38 mm) cutting depth, or SPC 165 with a 2 in (51 mm) cutting depth, are ideally suited for:
  - •Beef: Breaking forequarters and beef plates; also hot and cold ribbing.
  - •Pork: Ham and shoulder marking, ribbing and chine bone removal.
- Lightweight and flexible allows operators to use the tool both hanging and on the table.
- More power high efficiency air motor for more horsepower and lower operating costs.
- Heavy duty gears made to withstand all uses in the meat packing industry.
- New style USDA approved blade guard for easy internal sanitation.
- All stainless construction.
- Lever style adjustable depth gauge for precise depth control.
- Meets national and international requirements for hygiene and safety. USDA and CE approved.