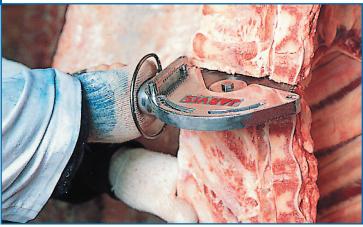

#### CIRCULAR BREAKING SAW Model SPC 140, Model SPC 165

The Jarvis Model SPC 140 and Model SPC 165 - pneumatic powered general purpose breaking saws.

- The SPC 140, with a 1.5 in (38 mm) cutting depth, or SPC 165 with a 2 in (51 mm) cutting depth, are ideally suited for:
  - •Beef: Breaking forequarters and beef plates; also hot and cold ribbing.
  - •Pork: Ham and shoulder marking, ribbing and chine bone removal.
- Lightweight and flexible allows operators to use the tool both hanging and on the table.
- More power high efficiency air motor for more horsepower and lower operating costs.
- Heavy duty gears made to withstand all uses in the meat packing industry.
- New style USDA approved blade guard for easy internal sanitation.
- All stainless construction.
- Lever style adjustable depth gauge for precise depth control.
- Meets national and international requirements for hygiene and safety. USDA and CE approved.