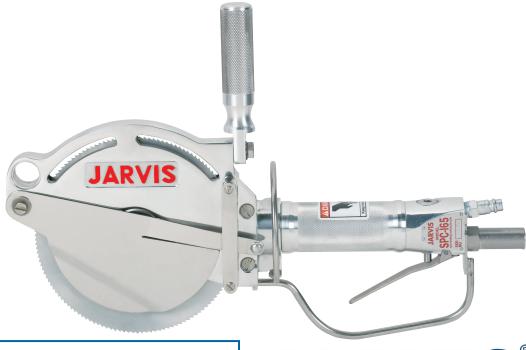

#### CIRCULAR BREAKING SAW Model SPC 140, Model SPC 165

The Jarvis Model SPC 140 and Model SPC 165 - pneumatic powered general purpose breaking saws.

- The SPC 140, with a 1.5 in (38 mm) cutting depth, or SPC 165 with a 2 in (51 mm) cutting depth, are ideally suited for:
  - •Beef: Breaking forequarters and beef plates; also hot and cold ribbing.
  - •Pork: Ham and shoulder marking, ribbing and chine bone removal.
- Lightweight and flexible allows operators to use the tool both hanging and on the table.
- More power high efficiency air motor for more horsepower and lower operating costs.
- Heavy duty gears made to withstand all uses in the meat packing industry.
- New style USDA approved blade guard for easy internal sanitation.
- All stainless construction.
- Lever style adjustable depth gauge for precise depth control.
- Meets national and international requirements for hygiene and safety. USDA and CE approved.

### CIRCULAR BREAKING SAW Model SPC 140, Model SPC 165

| Specifications                                              |                            |                                 |
|-------------------------------------------------------------|----------------------------|---------------------------------|
| Drive                                                       |                            | Pneumatic                       |
| Motor Power                                                 | 0.85 hp                    | 630 W                           |
| Operating Pressure                                          | 90 psi                     | 6.2 bar                         |
| Air Consumption                                             | 27.3 ft <sup>3</sup> / min | 0.77 m <sup>3</sup> / min       |
| Blade Speed                                                 |                            | 1775 rpm                        |
| Control Handle                                              | Single Trigger             | Pneumatic                       |
| Blade Diameter                                              |                            |                                 |
| SPC 140                                                     | 5.5 in                     | 140 mm                          |
| SPC 165                                                     | 6.5 in                     | 165 mm                          |
| Cutting Depth (maximum)                                     |                            |                                 |
| SPC 140                                                     | 1.5 in                     | 38 mm                           |
| SPC 165                                                     | 2.0 in                     | 51 mm                           |
| Overall Length                                              | 16.5 in                    | 419 mm                          |
| Weight                                                      | 5.85 lbs                   | 2.65 kg                         |
| Vibration                                                   | 122 dB                     | $1.26 \text{ m} / \text{sec}^2$ |
| Noise                                                       |                            | 88 dB                           |
| <b>Equipment Selection and Accessories</b>                  |                            | Order Number                    |
| Model SPC 140 / SPC 165                                     |                            |                                 |
| SPC 140                                                     |                            | 4001027                         |
| SPC 165                                                     |                            | 4001028                         |
| Air Hose                                                    | length 16 ft / 5 m         | 3059018                         |
| Air Filter / Regulator / Lubricator                         |                            | 3022003                         |
| Blades                                                      |                            |                                 |
| SPC 140 5.5 in / 140 mm                                     | diameter blade - 120 teeth | 1023362                         |
| 5.5 in / 140 mm diameter blade, skip tooth blade - 60 teeth |                            | 1023363                         |
| SPC 165 6.5 in / 165 mm diameter blade - 140 teeth          |                            | 1023324                         |
| 6.5 in / 165 mm diameter blade, skip tooth blade - 60 teeth |                            | 1023308                         |
| Optional:                                                   | "T" Handle - Right Hand    | 1019197                         |
| Balancer                                                    |                            | 4042033                         |