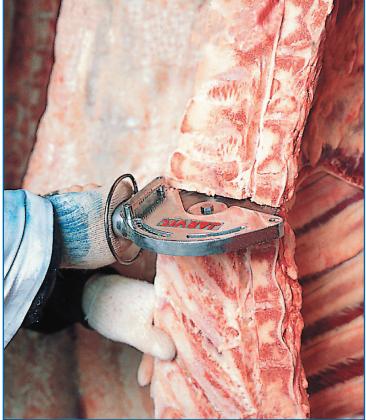

## HYDRAULIC CIRCULAR SAW Model SHC 140, Model SHC 165

The Jarvis Model SHC 140 and SHC 165 hydraulic powered general purpose breaking saws.

- The right or left handed SHC 140, with a 1.5 in (38 mm) cutting depth, or SHC 165 with a 2 in (51 mm) cutting depth are ideally suited for:
  - Beef: Breaking forequarters and beef plates, also hot and cold ribbing.
  - Pork: Ham and shoulder marking, ribbing and chine bone removal.
- Lightweight with hydraulic power no bogging down, no motor icing, low noise and vibration.
- Heavy duty gears made to withstand all uses in the packing plant industry.
- Rugged, corrosion resistant construction for optimum hygiene.
- Lever style adjustable depth gauge for precise depth control cutting.
- Meets national and international requirements for hygiene and safety.