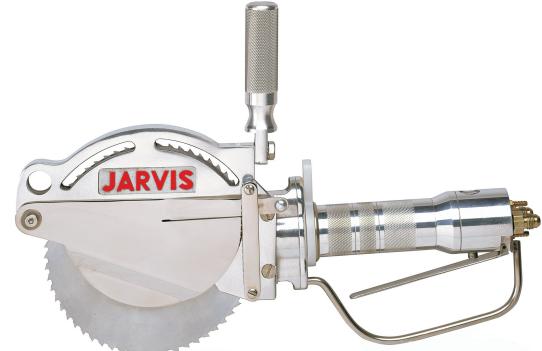

## HYDRAULIC CIRCULAR SAW Model SHC 140, Model SHC 165

The Jarvis Model SHC 140 and SHC 165 hydraulic powered general purpose breaking saws.

- The right or left handed SHC 140, with a 1.5 in (38 mm) cutting depth, or SHC 165 with a 2 in (51 mm) cutting depth are ideally suited for:
  - Beef: Breaking forequarters and beef plates, also hot and cold ribbing.
  - Pork: Ham and shoulder marking, ribbing and chine bone removal.
- Lightweight with hydraulic power no bogging down, no motor icing, low noise and vibration.
- Heavy duty gears made to withstand all uses in the packing plant industry.
- Rugged, corrosion resistant construction for optimum hygiene.
- Lever style adjustable depth gauge for precise depth control cutting.
- Meets national and international requirements for hygiene and safety.

### HYDRAULIC CIRCULAR SAW Model SHC 140, Model SHC 165

| Specifications                                                                                   |                              |                           |
|--------------------------------------------------------------------------------------------------|------------------------------|---------------------------|
| Drive                                                                                            |                              | Hydraulic                 |
| Models SHC 140 / SHC 165                                                                         |                              |                           |
| Motor Power                                                                                      | 2.5 hp                       | 1865 W                    |
| Blade Speed at 3.5 gpm                                                                           |                              | 2725 rpm                  |
| Control Handle                                                                                   | Single Trigger               | Pneumatic                 |
| Blade Diameter                                                                                   |                              |                           |
| SHC 140                                                                                          | 5.5 in                       | 140 mm                    |
| SHC 165                                                                                          | 6.5 in                       | 165 mm                    |
| Cutting Depth (maximum)                                                                          |                              |                           |
| SHC 140                                                                                          | 1.5 in                       | 38 mm                     |
| SHC 165                                                                                          | 2.0 in                       | 51 mm                     |
| Overall Length                                                                                   | 16.5 in                      | 419 mm                    |
| Weight                                                                                           | 7 lbs                        | 3.2 kg                    |
| Vibration                                                                                        | less than (<) 100 dB         | <0.1 m / sec <sup>2</sup> |
| Noise (one meter from tool)                                                                      |                              | 87 dB                     |
| Hydraulic Power Unit                                                                             |                              |                           |
| Motor Power                                                                                      | 5 hp                         | 3728 W                    |
| Operating Voltage                                                                                | •                            | 30 V, 3 phase, 60 Hz      |
|                                                                                                  |                              | and 50 Hz available       |
| Hose Length                                                                                      | 16 ft                        | 5 m                       |
| Oil Capacity                                                                                     | 20 gal                       | 76 L                      |
| Oil Flow Rate                                                                                    | 3.5 gpm                      | 13.2 Lpm                  |
| Overall Dimensions (w x I x h)                                                                   |                              | 711 x 584 x 711mm         |
| Weight                                                                                           | 225 lbs                      | 102 kg                    |
| Equipment Selection and Accessories                                                              |                              | Order Number              |
| Model SHC 140                                                                                    | Right Hand - Standard        | 4007028                   |
|                                                                                                  | Left Hand                    | 4007037                   |
|                                                                                                  | Ergonomic                    | 4007052                   |
| Model SHC 165                                                                                    | Right Hand - Standard        | 4007029                   |
|                                                                                                  | Left Hand                    | 4007032<br>4007053        |
| Hydraulic Power Unit with bydraulic bo                                                           | Ergonomic                    | 4007055                   |
| Hydraulic Power Unit with hydraulic hoses and control box<br>460 / 230 V, 3 phase, 60 Hz 4027271 |                              |                           |
|                                                                                                  | /380 / 220 V, 3 phase, 50 Hz | 4027274                   |
|                                                                                                  | 575 V, 3 phase, 60 Hz        | 4027283                   |
| Blades                                                                                           |                              |                           |
| SHC 140 5.5 in / 140 mm diameter blade - 120 teeth                                               |                              | 1023362                   |
| 5.5 in / 140 mm diameter blade, skip tooth blade - 60 teeth                                      |                              | 1023363                   |
| SHC 165 6.5 in / 165 mm diameter blade - 140 teeth                                               |                              | 1023324                   |
| 6.5 in / 165 mm diameter blade, skip tooth blade - 60 teeth1023308                               |                              |                           |
| Optional: "T" Hai                                                                                | ndle - Right Hand - Standard | 3019218                   |
|                                                                                                  | "T" Handle - Left Hand       | 3019217                   |
| Balancer                                                                                         |                              | 4042033                   |
|                                                                                                  |                              |                           |