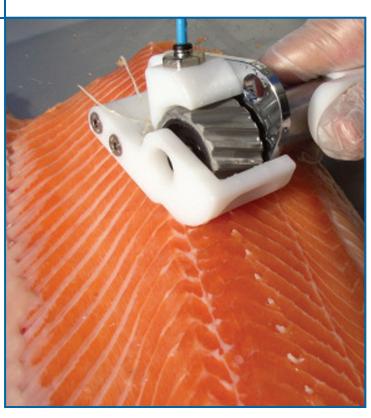

## SALMON PIN BONE PULLER Model PB-1

The Jarvis Model PB-1 battery powered salmon pin bone puller for removing pin bones from nearly all fresh/defrosted and smoked fillets.

- For salmon, trout and any other fish where pliers work.
- Suitable for fresh (through rigor), defrosted or smoked fish.
- Operates approximately one hour per charge. Perfectly suited for fish markets and restaurant kitchens.
- Optional water flush setup included.
- Easily outperforms pliers.
- No special skills required.
- Handles up to 6 fillets per minute.