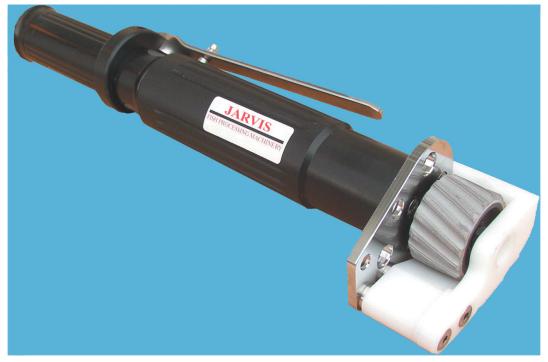

## SALMON PIN BONE PULLER Model PB-1

The Jarvis Model PB-1 battery powered salmon pin bone puller for removing pin bones from nearly all fresh/defrosted and smoked fillets.

- For salmon, trout and any other fish where pliers work.
- Suitable for fresh (through rigor), defrosted or smoked fish.
- Operates approximately one hour per charge. Perfectly suited for fish markets and restaurant kitchens.
- Optional water flush setup included.
- Easily outperforms pliers.
- No special skills required.
- Handles up to 6 fillets per minute.