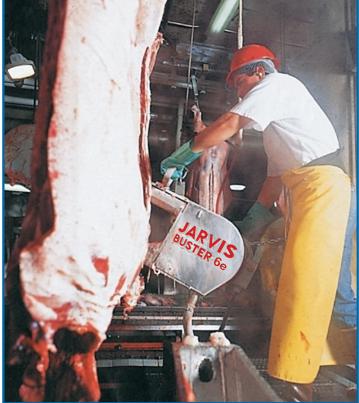

## CARCASS SPLITTING BANDSAW Models Buster 6e

#### Reduced price model of Jarvis' Buster VI Bandsaw

The Jarvis Models Buster 6e electrically powered bandsaw for splitting of hogs and sows.

- Ideal for pork splitting in small to medium sized pork production facilities.
- No controller plug-in installation.
- Lightweight less operator fatigue.
- Adjustable front wheel alignment for better blade life.
- Drive system is oil bath lubricated for sustained performance.
- Totally enclosed electric motor for reliability.
- All common voltages available.