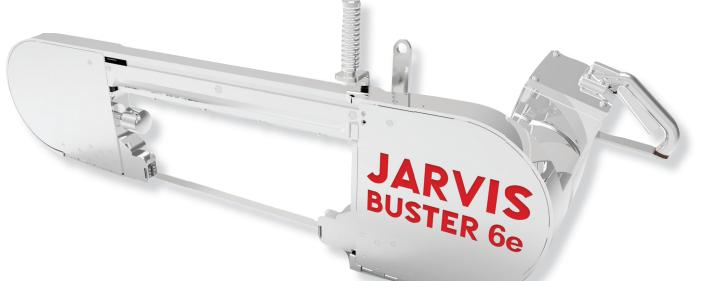

## CARCASS SPLITTING BANDSAW Models Buster 6e

#### Reduced price model of Jarvis' Buster VI Bandsaw

The Jarvis Models Buster 6e electrically powered bandsaw for splitting of hogs and sows.

- Ideal for pork splitting in small to medium sized pork production facilities.
- No controller plug-in installation.
- Lightweight less operator fatigue.
- Adjustable front wheel alignment for better blade life.
- Drive system is oil bath lubricated for sustained performance.
- Totally enclosed electric motor for reliability.
- All common voltages available.