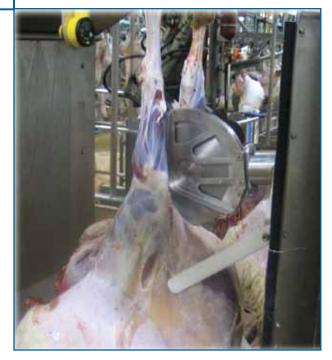

## AUTOMATIC BRISKET SAW Model ABS-1

The Jarvis Model ABS-1 - hydraulic operated automatic brisket saw for sheep.

- Long service life and low maintenance costs makes the ABS-1 economical to own and operate.
- Cuts up to 600 sheep briskets per hour cleanly and effortlessly.
- Solid stainless steel construction.
- Full internal wash system.
- Programmable Logic Controller (PLC) system creates fully automatic machine operation.
- Automatically adjusts for height.

Blade