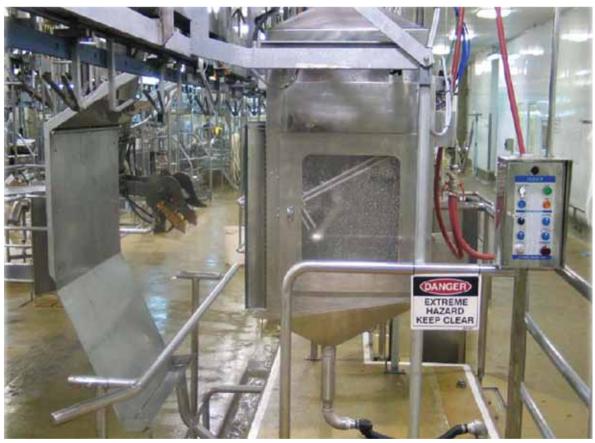

## AUTOMATIC BRISKET SAW Model ABS-1

The Jarvis Model ABS-1 - hydraulic operated automatic brisket saw for sheep.

- Long service life and low maintenance costs makes the ABS-1 economical to own and operate.
- Cuts up to 600 sheep briskets per hour cleanly and effortlessly.
- Solid stainless steel construction.
- Full internal wash system.
- Programmable Logic Controller (PLC) system creates fully automatic machine operation.
- Automatically adjusts for height.

## AUTOMATIC BRISKET SAW Model ABS-1

| Specifications                                    |                                 |                    |  |
|---------------------------------------------------|---------------------------------|--------------------|--|
| Drive                                             |                                 | Hydraulic          |  |
| Model ABS-1                                       |                                 |                    |  |
| Capacity (maximum)                                |                                 | 600 / hour         |  |
| Controls                                          | Automatic, no operator required |                    |  |
| Overall Dimensions (I x w x h)                    | 71 x 47 x 71 in                 | 180 x 120 x 180 cm |  |
| Air Consumption (per second @ 102 psi / 7.0 bar)  | 0.159 ft <sup>3</sup>           | 4.5 L              |  |
| Hot / Cold Water Supply (per cycle @ 58 psi / 4.0 | bar) 0.3 gal                    | 1.0 L              |  |
| Weight                                            | 331 lbs                         | 150 kg             |  |
| Hydraulic Power Unit                              |                                 |                    |  |
| Motor Power                                       | 7.4 hp                          | 5.5 kW             |  |
| Operating Voltage                                 | 415 V, 3 phase, 50 Hz           |                    |  |
| Hose Length                                       | 9.8 ft                          | 3.0 m              |  |
| Oil Capacity                                      | 26 gal                          | 100 L              |  |
| Water Flow Rate* (at 43.5 psi / 3 bar)            | 0.47 in                         | 12 mm              |  |
| * Rate varies                                     |                                 |                    |  |
| Overall Dimensions (I x w x h) 2                  | 7.6 x 19.7 x 39.4 in            | 70 x 50 x 100 cm   |  |
| Weight                                            | 220.5 lbs                       | 100 kg             |  |
| Oil Viscosity at 100° F / 40° C                   | 200 SUS                         | 46 ISO             |  |