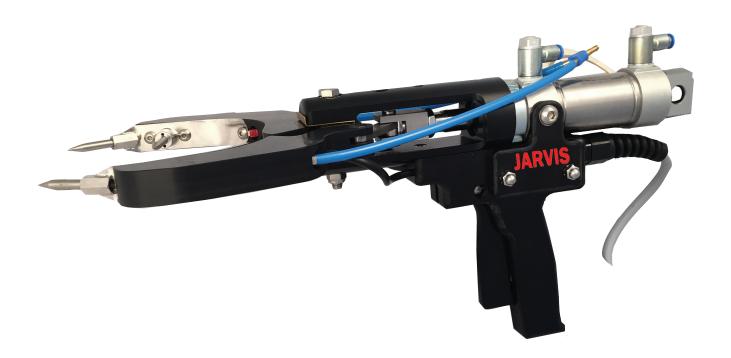

### HEAD ONLY STUNNER Model 1C

The Jarvis Model 1C - pneumatically powered head only stunner for sheep, bobby calves, deer, pigs and poultry.

- The Jarvis Model 1C applies constant pressure between electrode and animal ensuring high quality stunning every time.
- Suitable for halal slaughtering.
- Easy and comfortable operator handling pneumatic power reduces the physical effects stunning.
- Humane stunning procedure for sheep, bobby calves, deer, pigs and poultry.
- Shorter, more efficient stunning operations.
- Economical to operate, plus rugged construction for longer service life.
- Lightweight, tool only weights 5 pounds (2.3 kg).

## HEAD ONLY STUNNER Model 1C

| Specifications                                                                              |                   |                                     |
|---------------------------------------------------------------------------------------------|-------------------|-------------------------------------|
| Drive                                                                                       |                   | Pneumatic                           |
| Model 1C (Head Set)                                                                         |                   |                                     |
| Operating Pressure Capacity (maximum) Control Handle Manual, Trigger and Safety Push Button | 100 psi           | 6.9 bar<br>12 / minute<br>Pneumatic |
| Cold Water Supply (at plant pressure)                                                       | 0.47 in           | 12 mm                               |
| Overall Dimensions                                                                          |                   | 18 x 11 x 9 in<br>x 290 x 230 mm    |
| Weight                                                                                      | 5.1 lbs           | 2.3 kg                              |
| Electric Stunning Control Cabinet                                                           |                   |                                     |
| Supply Voltage                                                                              | 230 V, 60/50 Hz   |                                     |
| Output Voltage                                                                              | 550 V             |                                     |
| Output Current                                                                              | 0.7 - 2.0 Amps    |                                     |
| Current Selection                                                                           | 6 Position Switch |                                     |
| Stunning Time (adjustable)                                                                  |                   | 0 - 6 seconds                       |
| Overall Dimensions                                                                          | 2.12              | 33 x 16 x 8.0 in                    |
| NA/a : a la 4                                                                               |                   | x 400 x 200 mm                      |
| Weight                                                                                      | 121.4 lbs         | 55.01 kg                            |