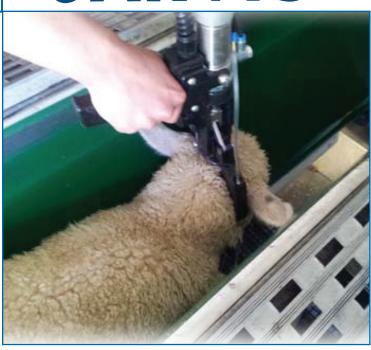

### HEAD ONLY STUNNER Model 1C

The Jarvis Model 1C - pneumatically powered head only stunner for sheep, bobby calves, deer, pigs and poultry.

- The Jarvis Model 1C applies constant pressure between electrode and animal ensuring high quality stunning every time.
- Suitable for halal slaughtering.
- Easy and comfortable operator handling pneumatic power reduces the physical effects stunning.
- Humane stunning procedure for sheep, bobby calves, deer, pigs and poultry.
- Shorter, more efficient stunning operations.
- Economical to operate, plus rugged construction for longer service life.
- Lightweight, tool only weights 5 pounds (2.3 kg).