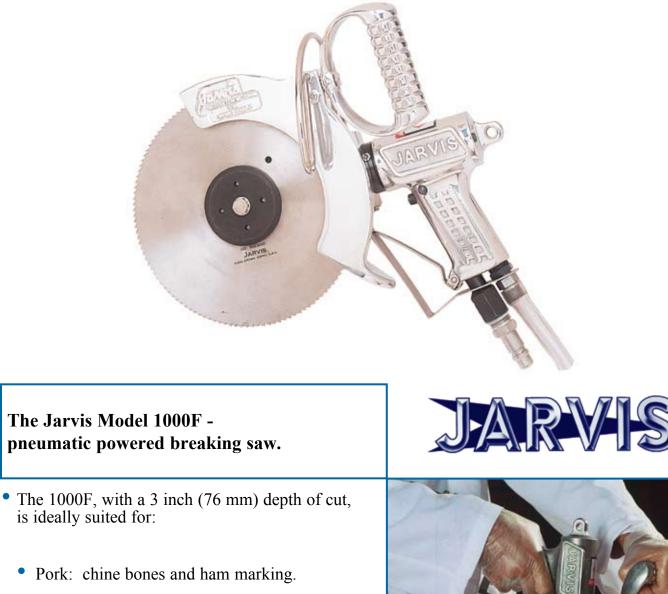

## **CIRCULAR BREAKING SAW Model 1000F**

- Large depth of cut, yet lightweight and flexible reduces operator fatigue.
- Constructed from corrosion resistant materials for optimum hygiene.
- Fast blade stop.
- Meets national and international requirements for hygiene and safety.

## THE 1000F -- POWERFUL, LIGHTWEIGHT, FLEXIBLE

## **CIRCULAR BREAKING SAW Model 1000F**

| Specifications                      |                                      |                          |
|-------------------------------------|--------------------------------------|--------------------------|
| Drive                               |                                      | Pneumatic                |
| Model 1000F<br>Motor Power          | 1.0 hp                               | 746 W                    |
| Operating Pressure                  | 120 psi                              | 8.3 bar                  |
| Air Consumption                     | 38 ft <sup>3</sup> / min             | 17.9 L / sec             |
| Blade Speed @ 120 psi               |                                      | 1600 rpm                 |
| Control Handle                      |                                      |                          |
|                                     | Single Trigger                       | Pneumatic                |
| Blade Diameter                      | 9.0 in                               | 229 mm                   |
| Cutting Depth (Maximum)             | 3.0 in                               | 76 mm                    |
| Overall Length                      | 16 in                                | 406 mm                   |
| Weight                              | 12.7 lbs                             | 5.8 kg                   |
| Vibration                           | less than (<) 115 dB                 | <0.56 m/sec <sup>2</sup> |
| Noise                               |                                      | 95 dB                    |
| Equipment Selection and Accessories |                                      | Order Number             |
| Model 1000F                         |                                      | 4001012                  |
| Air Hose                            | length 16 ft / 5 m                   | 1059015                  |
| Air Filter / Regulator / Lubricator |                                      | 3022003                  |
| Balancer                            |                                      | 4042040                  |
| Blade                               | 9.0 in / 229 mm diameter - 130 teeth | 1023010                  |