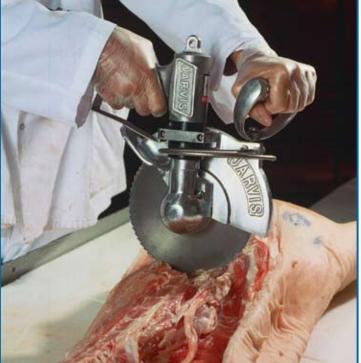

## **CIRCULAR BREAKING SAW Model 1000F**

- Large depth of cut, yet lightweight and flexible reduces operator fatigue.
- Constructed from corrosion resistant materials for optimum hygiene.
- Fast blade stop.
- Meets national and international requirements for hygiene and safety.

## THE 1000F -- POWERFUL, LIGHTWEIGHT, FLEXIBLE